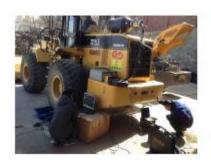

### **CARB Remote Monitoring Project**

- Showcase-Project to demonstrate retrofit performance and durability on off-road equipment in support of Diesel Risk Reduction Plan
- Hundreds of vehicles retrofitted with DPF exhaust after-treatment devices on full range of off-road vehicles
- Remote Data Loggers installed on off-road heavy duty construction equipment monitoring and recording multiple engine parameters from the engine's electronic control unit
- Data was transmitted directly to CARB staff in El Monte, CA

## Successful Retrofit Program - Education and Record Keeping

- Before installation: Technical Workshop on DPF-Retrofit for on-road and off-road applications is highly recommended
- Instructions about the onboard control and monitoring
- The detailed test report for each vehicle at the end of project