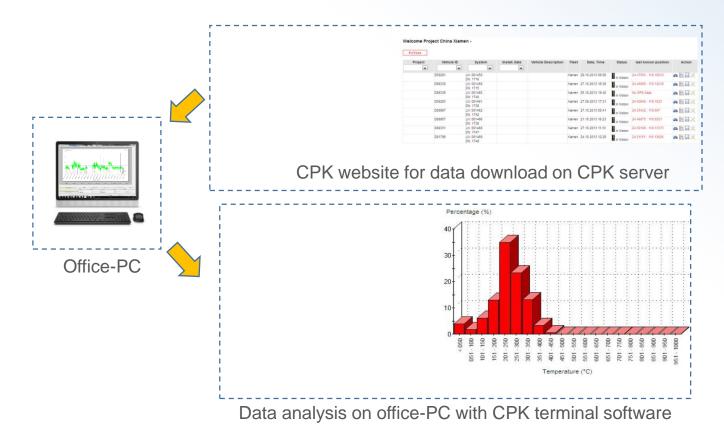

#### **Data Analysis Overview**

## Online Data Evaluation, Monitoring & Transfer – Standard Solution