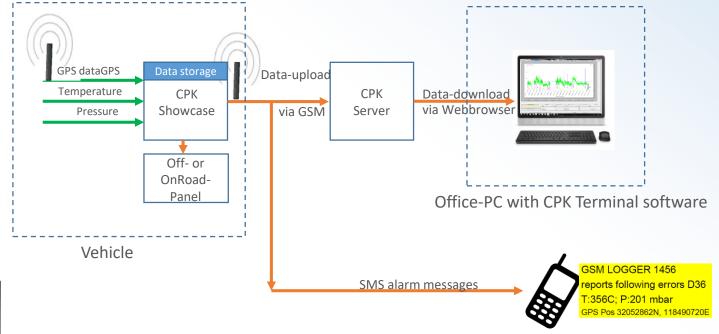

## Datalogging and Datahandling The purpose of a datalogger/remote control system

- Measuring and logging:
- Temperature upstream DPF
- Pressure upstream DPF
- o RPM
- → In order to detect filter blockings!
- Logging GPS position
- Data-upload via cellular module
- Send alarm SMS

## Online Data Evaluation, Monitoring & Transfer – Standard Solution

#### Overview data handling

CPK Showcase system with cellular module and SIM card

**On-Road Panel** 

Predefined cellphone numbers