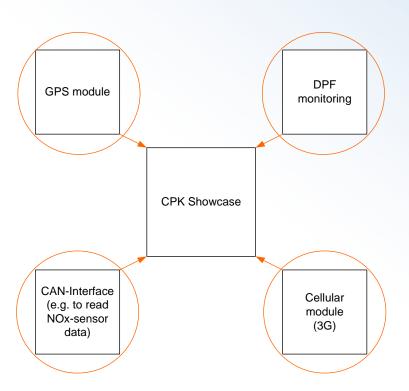

#### Overview data handling

CPK Showcase system with cellular module and SIM card

**On-Road Panel** 

Predefined cellphone numbers