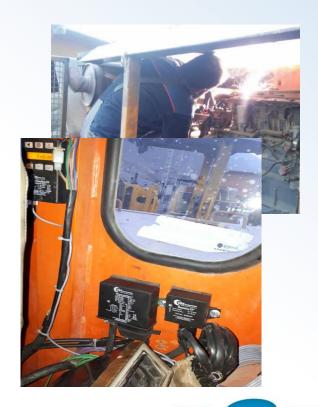

## Datalogging and Datahandling The purpose of a datalogger/remote control system

- Measuring and logging:
- Temperature upstream DPF
- Pressure upstream DPF
- o RPM
- → In order to detect filter blockings!
- Logging GPS position
- Data-upload via cellular module
- Send alarm SMS

#### **Monitoring Solutions**

- Professional installation for efficiently working DPF/SCR solutions with project partners
- System functionalities:
- Backpressure
- Exhaust Temperature
- Vehicle's status
- RPM
- Vehicle's position via GPS
- NOx- emission values (optional)
- Online-Data at any time
- Real-time reporting, if needed
- Certificate requirements!

#### Overview data handling

CPK Showcase system with cellular module and SIM card

**On-Road Panel** 

Predefined cellphone numbers