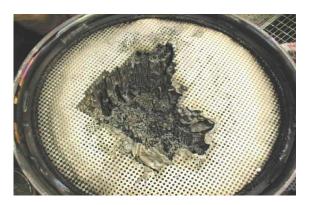

### **Why DPF-Monitoring Systems?**

Failures of overheating (lack of monitoring)