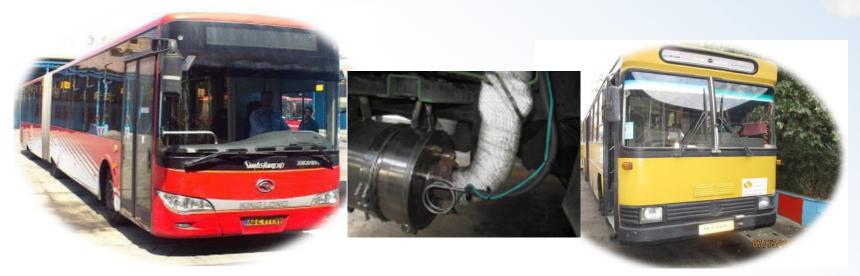

#### **Retrofit Experiences in IRAN**

- DPF Feasability Project in progress (Tehran) from 2014-presence
- 1st DPF Retrofit Project in Iran (150x OM 547 Mercedes Benz Engines) in progress
- Durability test for OEM Section
  - Saipa Diesel
  - Iran Khodro (planned)
  - Mitsubishi Mayan Fuso MD (PEMS)

#### **Retrofit Experiences in IRAN**

1st DPF Retrofit Feasability Study Project Tehran Bus Company

Mitsubishi Mayan Fuso MD (PEMS)